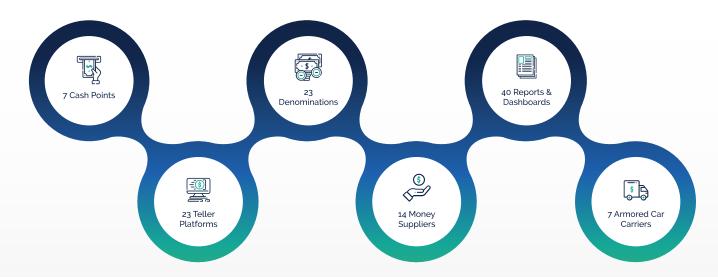

One FTE can process all orders and deposits

Works with most teller platforms, money suppliers and armored car carriers

Selected as Top Cash Management Solution by CFO Tech Outlook