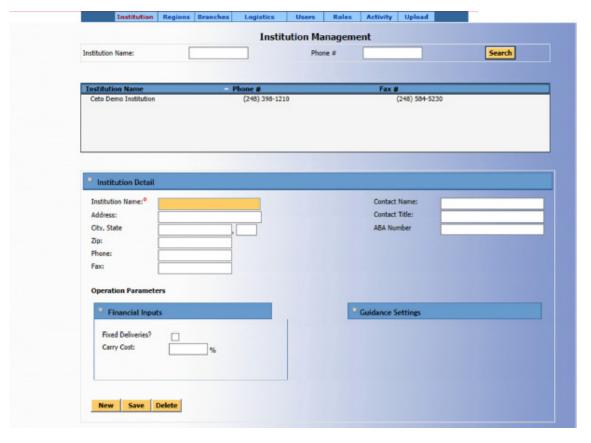

### Accessing the Institution Management Screen

At the top of the Branch Dashboard, click the Institution tab on the far left of the Administration menu bar, select the Institution's name in the Institution listing at the top of the page.

From this screen you will be able to add, update and adjust your institution's settings.

## **Adding Institutions**

Click the "New" button at the bottom of the screen to add a new institution.

#### Basic Institution Information:

Required fields are labeled with a red asterisk. The information required to create a new institution is Institution Name. However, please fill out as many details about the institution is possible

#### **Operation Parameters**

#### Financial Inputs

Financial Inputs are used for calculating the Cost Benefit associated with using the C3 Financial, as well as optimum shipment cycles for each branch. These numbers should be reviewed every six months.

#### Delivery Cost

The Delivery Cost is the cost your institution spends to ship cash to the branch. This may be entered at the institution, region or branch level, depending on your carrier contract.

AIVV

#### Carry Cost

The Carry Cost is the cost of keeping excess cash in the branch. Usually this cost is the interest rate at which your institution could invest this money.

## **Editing Institutions**

After editing the appropriate fields are updated click the "Save" button at the bottom of the page.

## Deleting Institutions

Do not delete an Institution under any circumstances, as all information associated with that Institution will be deleted, i.e. Regions, Branches, ATMs, Tellers.