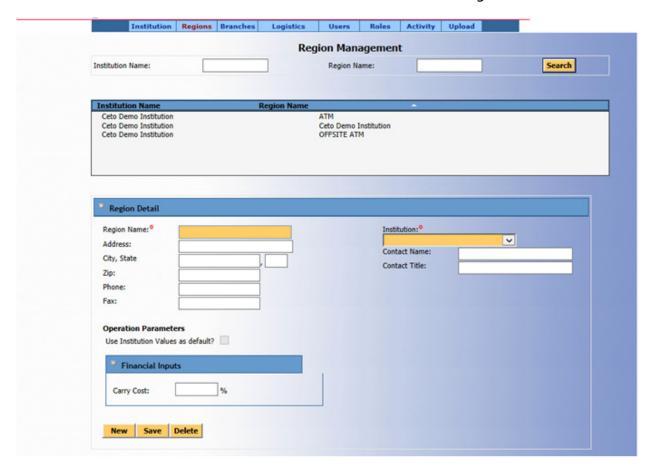

#### Accessing the Region Management Screen

At the top of the Branch Dashboard, click the Region tab, the second left tab on the administration menu bar, select the Region name in the Region listing at the top of the page.

\* Regions are useful for large Institutions that have multiple managers overseeing specific areas.

From this screen you are able to add, edit, and delete Regions.

#### **Adding Regions**

Click the "New" button, at the bottom of the screen, to create a new Region.

#### Basic Region Information:

The Name of the Region and the Institution the Region belongs to are required to create a new Region. Please fill out as many details as possible for the Region. Fill in the appropriate Operation Parameters (Please see Institution Operation Parameters). If you would like your Institution's Operation Parameter Values to be applied to the Region, place a check in the "Use Institution Values as default?" box.

After these fields are populated, click "Save", at the bottom of the page, to add the Region to the Region listing.

★ Always click Save after completing an action!